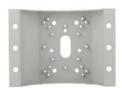

#### **Features**

- Pole mount for PTZ camera's wall/ceiling bracket
- Robust and safe installation
- Material: Hot rolled plate

### **Specifications**

| General            |                                                                                                                |
|--------------------|----------------------------------------------------------------------------------------------------------------|
| Supported Models   | Wall Bracket: BK606A, BK606B<br>Ceiling Mount: BK607, BK607B                                                   |
| Material           | 2.5mm Hot rolled plate                                                                                         |
| Color              | White                                                                                                          |
| Operating Humidity | 0% - 90% RH                                                                                                    |
| Product Dimensions | Front Bracket: $248(L) \times 180(W) \times 106(H)$ mm<br>Rear Bracket: $248(L) \times 140(W) \times 82(H)$ mm |
| Product Weight     | 3.2Kg                                                                                                          |