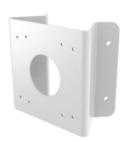

# SN-CBK626

## **Corner Mount Bracket**

#### **Features**

- Corner mount bracket
- Material: Cold Rolled Sheet
- Neat & Integrated design