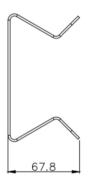

### **Specifications**

| General            |                                                                            |
|--------------------|----------------------------------------------------------------------------|
| Supported Models   | Wall Mount: CBK624, CBK636, CBK641<br>Pendant Mount: CBK623, CBK637,CBK640 |
| Material           | Cold Rolled Sheet                                                          |
| Color              | White                                                                      |
| Operating Humidity | 0% - 90% RH                                                                |
| Product Dimensions | 121×120×67.8mm                                                             |
| Product Weight     | 490g                                                                       |

# Dimensions(mm)

<sup>2018</sup> Sunell all rights reserved. Design and specifications are subject to change without notice