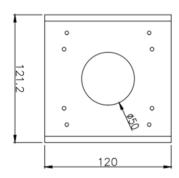

### **Specifications**

| General            |                                                                            |
|--------------------|----------------------------------------------------------------------------|
| Supported Models   | Wall Mount: CBK624, CBK636, CBK641<br>Pendant Mount: CBK623, CBK637,CBK640 |
| Material           | Cold Rolled Sheet                                                          |
| Color              | White                                                                      |
| Operating Humidity | 0% - 90% RH                                                                |
| Product Dimensions | 121×120×67.8mm                                                             |
| Product Weight     | 490g                                                                       |

# Dimensions(mm)

<sup>2018</sup> Sunell all rights reserved. Design and specifications are subject to change without notice