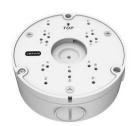

## SN-CBK649

Junction Box

## **Features**

- Indoor and outdoor
- Ease of installation
- Material: Aluminum
- IP66

## **Specifications**

| General            |                                                                                                                                        |
|--------------------|----------------------------------------------------------------------------------------------------------------------------------------|
| Supported Models   | Network Camera: IPR**/**AQDN, IPR**/**APDN, IPR**/**AKDN, IPR**/**BYDN, IPR**/**BZDN Analog Camera: B13**AP, B13**AK, B13**BY, B13**BZ |
| Material           | Aluminum alloy                                                                                                                         |
| Color              | White                                                                                                                                  |
| Operating Humidity | 0% - 90% RH                                                                                                                            |
| Product Dimensions | φ 121×46mm                                                                                                                             |
| Product Weight     | 420g                                                                                                                                   |