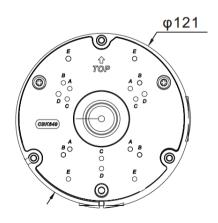

## **Specifications**

| General            |                                                                                                                                        |
|--------------------|----------------------------------------------------------------------------------------------------------------------------------------|
| Supported Models   | Network Camera: IPR**/**AQDN, IPR**/**APDN, IPR**/**AKDN, IPR**/**BYDN, IPR**/**BZDN Analog Camera: B13**AP, B13**AK, B13**BY, B13**BZ |
| Material           | Aluminum alloy                                                                                                                         |
| Color              | White                                                                                                                                  |
| Operating Humidity | 0% - 90% RH                                                                                                                            |
| Product Dimensions | φ 121×46mm                                                                                                                             |
| Product Weight     | 420g                                                                                                                                   |