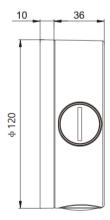

## Dimensions(mm)

<sup>2018</sup> Sunell all rights reserved. Design and specifications are subject to change without notice

## **Specifications**

| General            |                                                                                                                                        |
|--------------------|----------------------------------------------------------------------------------------------------------------------------------------|
| Supported Models   | Network Camera: IPR**/**AQDN, IPR**/**APDN, IPR**/**AKDN, IPR**/**BYDN, IPR**/**BZDN Analog Camera: B13**AP, B13**AK, B13**BY, B13**BZ |
| Material           | Aluminum alloy                                                                                                                         |
| Color              | White                                                                                                                                  |
| Operating Humidity | 0% - 90% RH                                                                                                                            |
| Product Dimensions | φ 121×46mm                                                                                                                             |
| Product Weight     | 420g                                                                                                                                   |